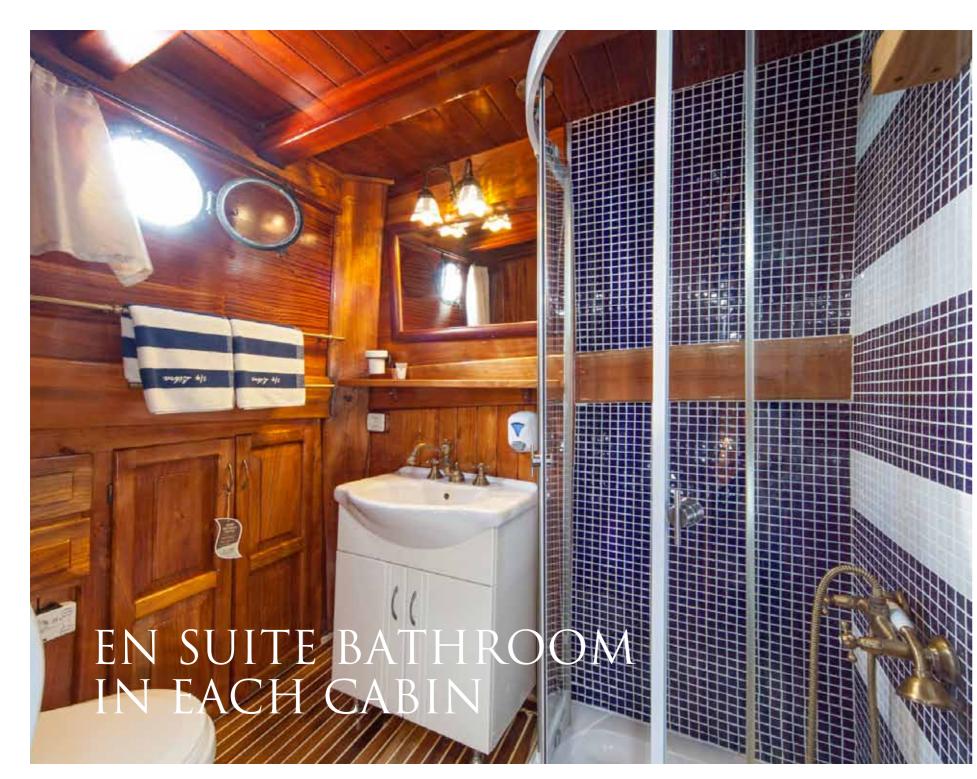

• 12 guests • 4 crew • Length overall (LOA): 34 m • Length: 28 m • LWL: 23,9 m • Beam: 7 m



### AFT DINING AREA Comfortable Seating for up to 12 guests under Completely Shaded Area

## AL FRESCO BREAKFAST, What a beautiful way To start relaxed day





UNIQUE POINT OF GULET LIBRA - BEAUTIFUL AND Spacious mid area Where Lounge Setting is placed (View Toward The AFT)

## DECK LOUNGE AREA, View toward the bow



SUN BATHING AREA On the front cabin top



### EVERY PART OF LIBRA'S DECK IS ADJUSTED AND DESIGNED FOR PURPOSE OF RELAXATION AND ENJOYMENT

ROMANTIC AND Elegant with Beautifully Varnished wood Libra Radiates Soothing Atmosphere





# SALON AND OPEN GALLEY



### TWO MASTER CABINS Are placed in the Front Area with Separate Entrance From other 4 Double bed cabins

## MASTER CABIN





### DOUBLE BED CABIN – ONE OF 4 DOUBLE BED CABINS ENTERED FROM THE SALON



## GULET LIBRA

#### GENERAL

Lenght overall (LOA): 34,00 m; Lenght: 28,00 m LWL: 23,90 m Beam: 7,00 m Built: Marmaris, Turkey, 1997 refit 2014 Construction material: Mahogany Guest capacity: 12 in 6 double bed en-suite cabins Speed: 9 kts cruising – 12 kts max Sails: Jibs – 3, main, mizzen

#### ENGINE & MACHINERY

Type: MAN L x E 435 HP Generator: 2 ( 1x 16 kw, 1 x 20 kw, ONAN, silent) Air condition: reverse cycle in all spaces with separate control units in each cabin Electricity: 12 V / 24 V / 220 V

#### ON BOARD AMENITIES

- music & TV in salon and each cabin, DVD player in saloon
- Wi-Fi internet, Library
- dinghy Barracuda 5m; outboard: Mercury 90 hp
- shower on deck

#### TOYS ON BOARD

windsurf, sea kay