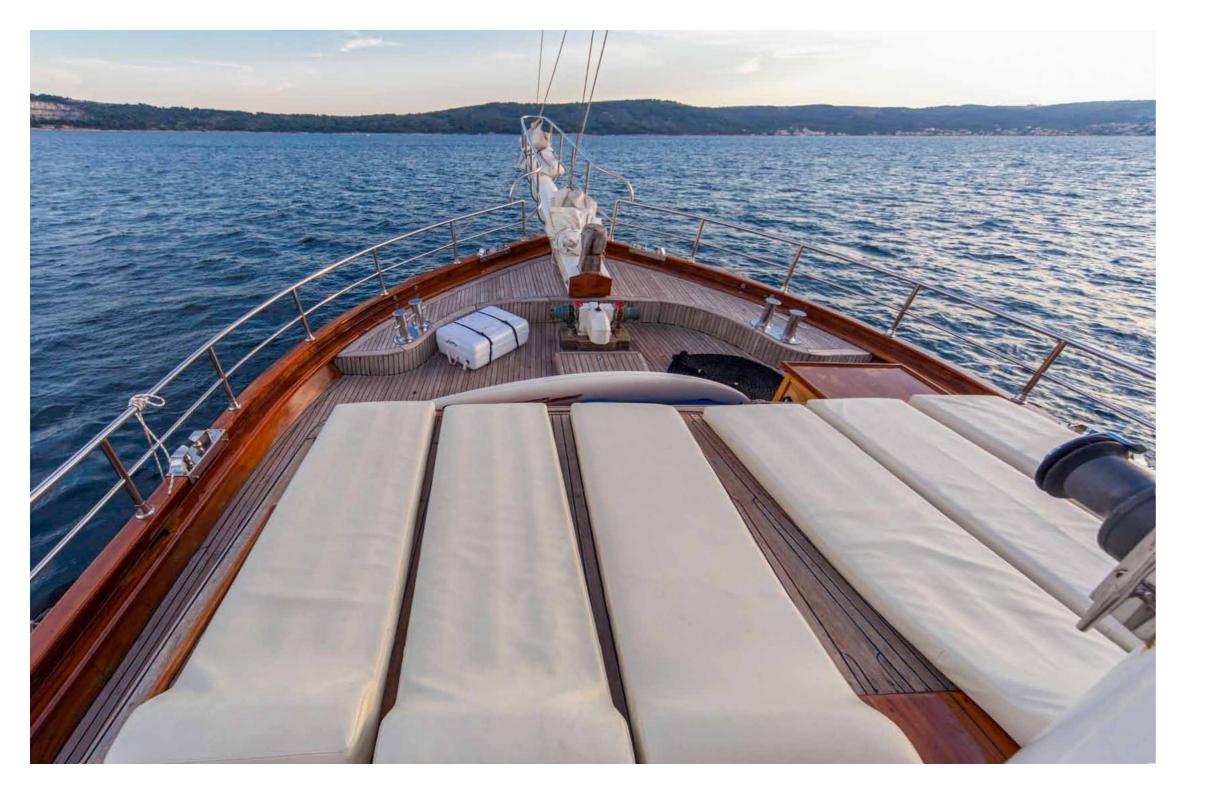

## DECK LOUNGE AREA, View toward the bow

SUN BATHING AREA On the front cabin top

### EVERY PART OF LIBRA'S DECK IS ADJUSTED AND DESIGNED FOR PURPOSE OF RELAXATION AND ENJOYMENT

ROMANTIC AND Elegant with Beautifully Varnished wood Libra Radiates Soothing Atmosphere