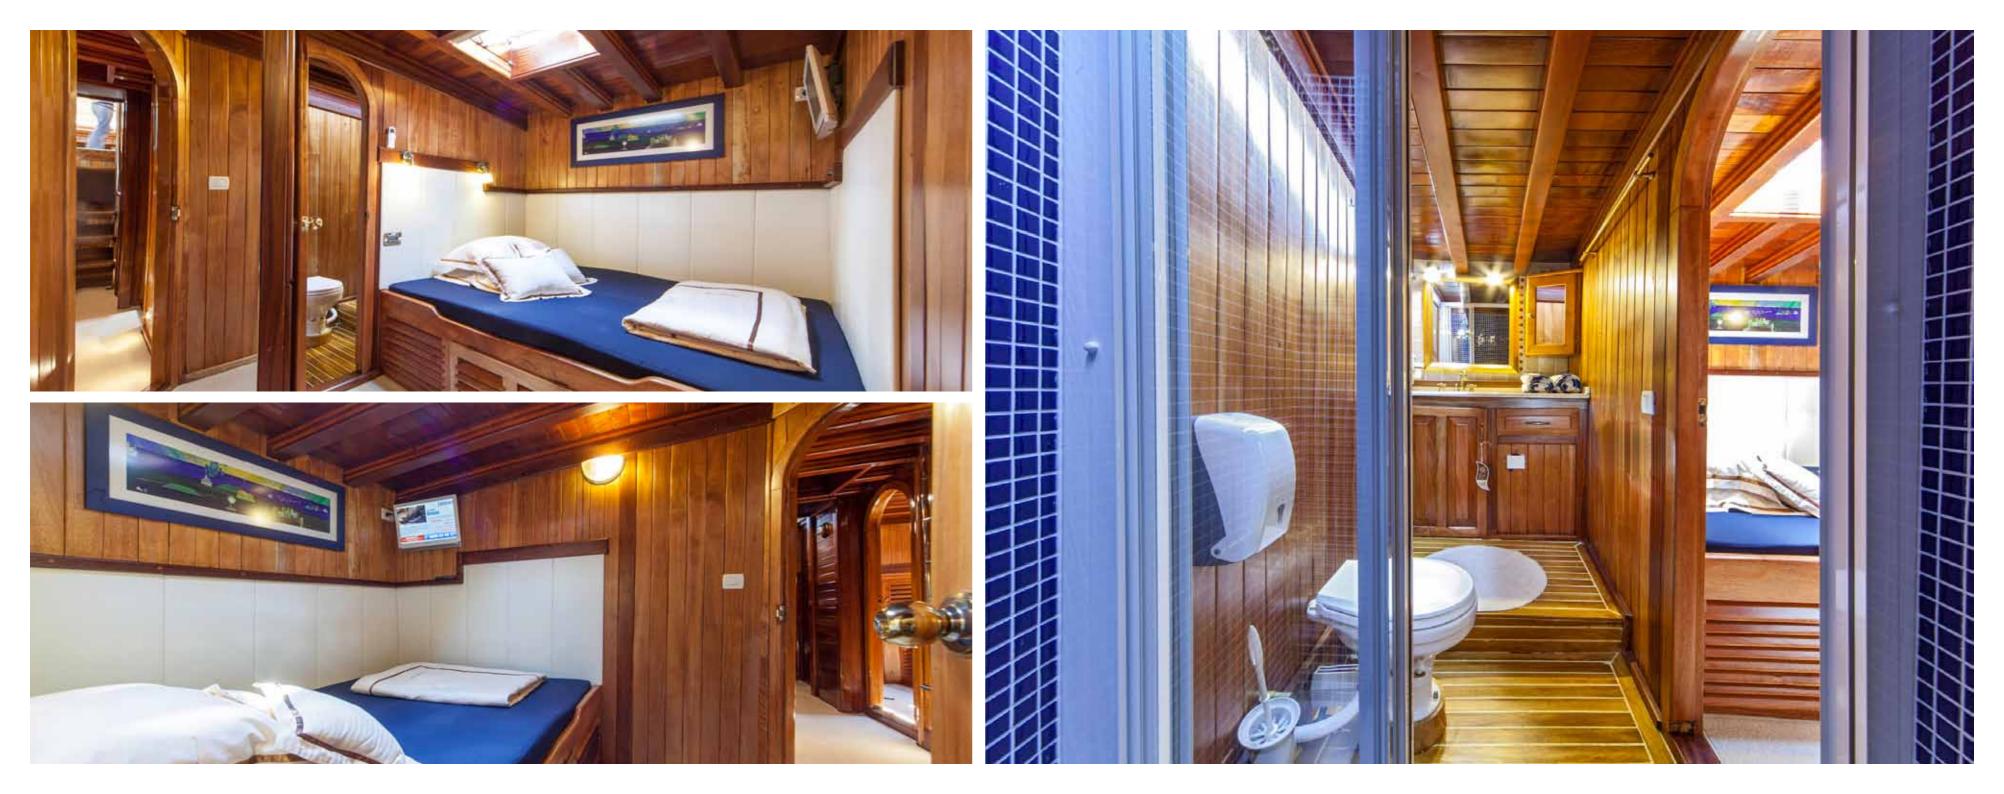

m • Beam: 7 m



### AFT DINING AREA Comfortable Seating for up to 12 guests under Completely Shaded Area

## AL FRESCO BREAKFAST, What a beautiful way To start relaxed day





UNIQUE POINT OF GULET LIBRA - BEAUTIFUL AND Spacious mid area Where Lounge Setting is placed (View Toward The AFT)

## DECK LOUNGE AREA, View toward the bow



SUN BATHING AREA On the front cabin top



### EVERY PART OF LIBRA'S DECK IS ADJUSTED AND DESIGNED FOR PURPOSE OF RELAXATION AND ENJOYMENT

ROMANTIC AND Elegant with Beautifully Varnished wood Libra Radiates Soothing Atmosphere





# SALON AND OPEN GALLEY



### TWO MASTER CABINS Are placed in the Front Area with Separate Entrance From other 4 Double bed cabins

## MASTER CABIN





### DOUBLE BED CABIN – ONE OF 4 DOUBLE BED CABINS ENTERED FROM THE SALON



## GULET LIBRA

#### GENERAL

Lenght overall (LOA): 34,00 m; Lenght: 28,00 m LWL: 23,90 m Beam: 7,00 m Built: Marmaris, Turkey, 1997 refit 2014 Construction material: Mahogany Guest capacity: 12 in 6 double bed en-suite cabins Speed: 9 kts cruising – 12 kts max Sails: Jibs – 3, main, mizzen

#### ENGINE & MACHINERY

Type: MAN L x E 435 HP Generator: 2 ( 1x 16 kw, 1 x 20 kw, ONAN, silent) Air condition: reverse cycle in all spaces with separate control units in each cabin Electricity: 12 V / 24 V / 220 V

#### ON BOARD AMENITIES

- music & TV in salon and each cabin, DVD player in saloon
- Wi-Fi internet, Library
- dinghy Barracuda 5m; outboard: Mercury 90 hp
- shower on deck

#### TOYS ON BOARD

windsurf, sea kayak, snorkeling and water skiing equipmentbarbecue (grill)



# TAKE A DEEP B