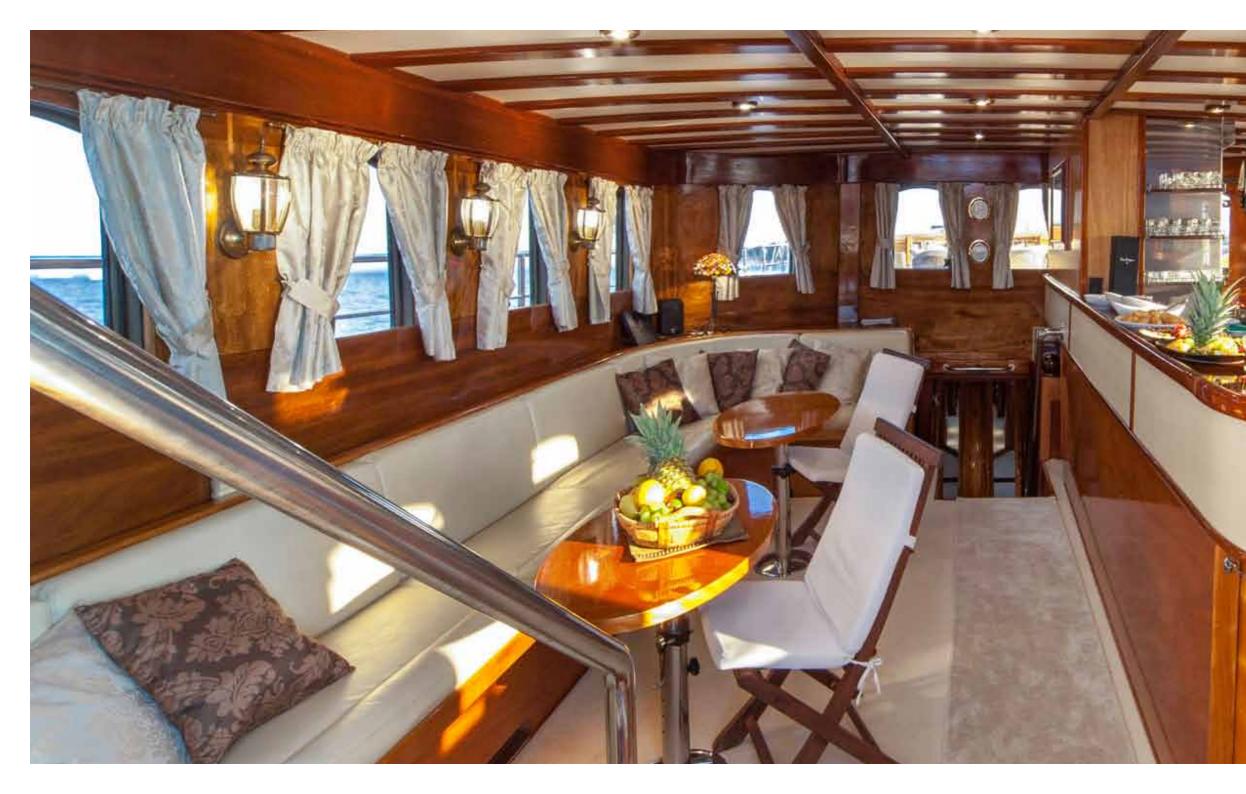

# GULET LIBRA

LIBRA

Unobtrusive Luxury

6 cabins • 12 guests • 4 crew • Length overall (LOA): 34 m • Length: 28 m • LWL: 23,9 m • Beam: 7 m



### AFT DINING AREA Comfortable Seating for up to 12 guests under Completely Shaded Area

## AL FRESCO BREAKFAST, What a beautiful way To start relaxed day





UNIQUE POINT OF GULET LIBRA - BEAUTIFUL AND Spacious mid area Where Lounge Setting is placed (View Toward The AFT)

## DECK LOUNGE AREA, View toward the bow



SUN BATHING AREA On the front cabin top



### EVERY PART OF LIBRA'S DECK IS ADJUSTED AND DESIGNED FOR PURPOSE OF RELAXATION AND ENJOYMENT

ROMANTIC AND Elegant with Beautifully Varnished wood Libra Radiates Soothing Atmosphere





# SALON AND OPEN GALLEY



### TWO MASTER CABINS Are placed in the Front Area with Separate Entrance From other 4 Double bed cabins

## MASTER CABIN





### DOUBLE BED CABIN – ONE OF 4 DOUBLE BED CABINS ENTERED FROM THE SALON



## GULET LIBRA

#### GENERAL

Lenght overall (LOA): 34,00 m; Lenght: 28,00 m LWL: 23,90 m Beam: 7,00 m Built: Marmaris, Turkey, 1997 refit 2014 Construction material: Mahogany Guest capacity: 12 in 6 double bed en-suite cabins Speed: 9 kts cruising – 12 kts max Sails: Jibs – 3, main, mizzen

#### ENGINE & MACHINERY

Type: MAN L x E 435 HP Generator: 2 ( 1x 16 kw, 1 x 20 kw, ONAN, silent) Air condition: reverse cycle in all spaces with separate control units in each cabin Electricity: 12 V / 24 V / 220 V

#### ON BOARD AMENITIES

- music & TV in salon and each ca