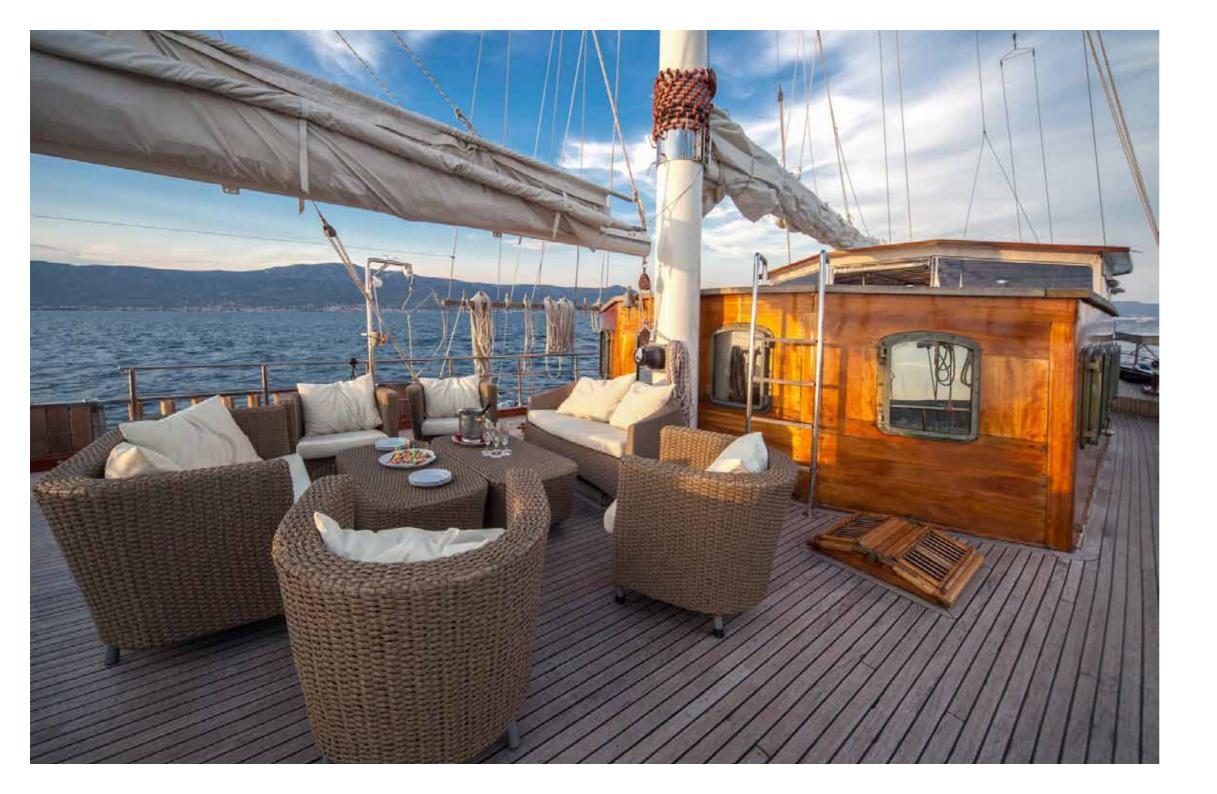

## DECK LOUNGE AREA, View toward the bow

SUN BATHING AREA On the front cabin top

### EVERY PART OF LIBRA'S DECK IS ADJUSTED AND DESIGNED FOR PURPOSE OF RELAXATION AND ENJOYMENT

ROMANTIC AND Elegant with Beautifully Varnished wood Libra Radiates Soothing Atmosphere