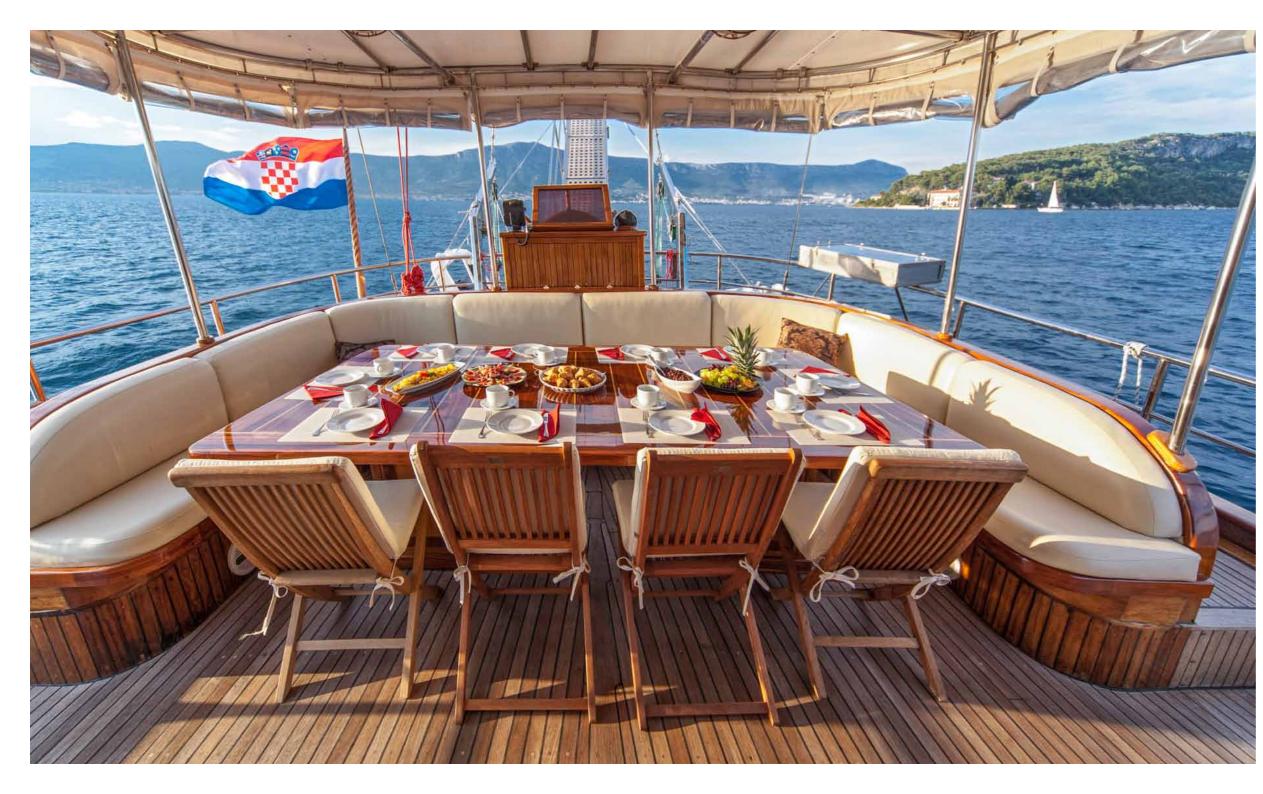

### AFT DINING AREA Comfortable Seating for up to 12 guests under Completely Shaded Area

## AL FRESCO BREAKFAST, What a beautiful way To start relaxed day

UNIQUE POINT OF GULET LIBRA - BEAUTIFUL AND Spacious mid area Where Lounge Setting is placed (View Toward The AFT)