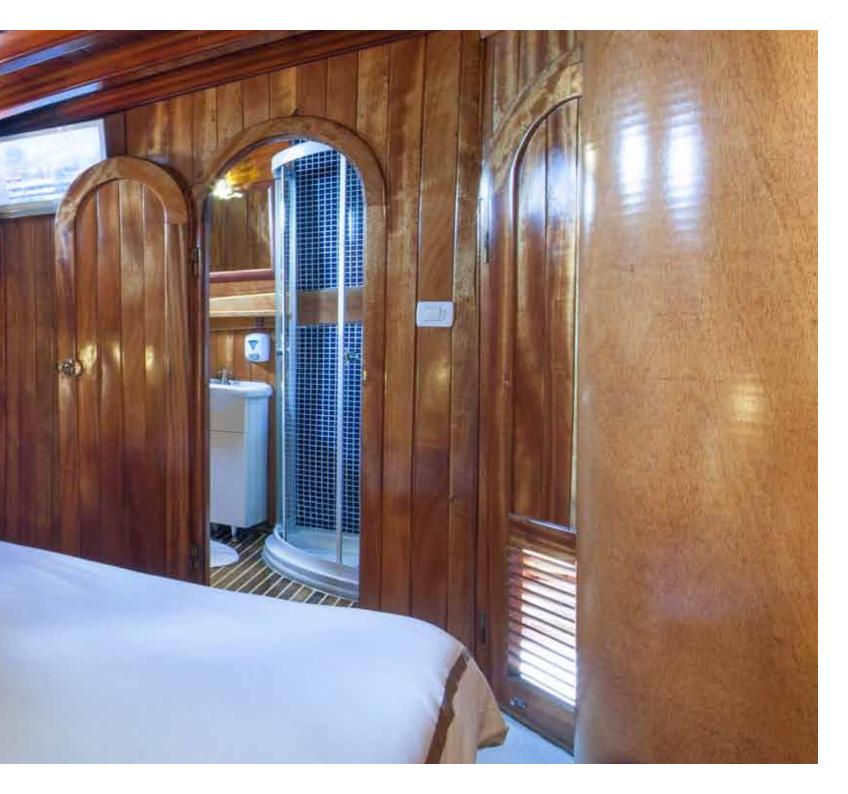

s • 12 guests • 4 crew • Length overall (LOA): 34 m • Length: 28 m • LWL: 23,9 m • Beam: 7 m



### AFT DINING AREA Comfortable Seating for up to 12 guests under Completely Shaded Area

## AL FRESCO BREAKFAST, What a beautiful way To start relaxed day





UNIQUE POINT OF GULET LIBRA - BEAUTIFUL AND Spacious mid area Where Lounge Setting is placed (View Toward The AFT)

## DECK LOUNGE AREA, View toward the bow



SUN BATHING AREA On the front cabin top



### EVERY PART OF LIBRA'S DECK IS ADJUSTED AND DESIGNED FOR PURPOSE OF RELAXATION AND ENJOYMENT

ROMANTIC AND Elegant with Beautifully Varnished wood Libra Radiates Soothing Atmosphere





# SALON AND OPEN GALLEY



### TWO MASTER CABINS Are placed in the Front Area with Separate Entrance From other 4 Double bed cabins

## MASTER CABIN





### DOUBLE BED CABIN – ONE OF 4 DOUBLE BED CABINS ENTERED FROM THE SALON



## GULET LIBRA

#### GENERAL

Lenght overall (LOA): 34,00 m; Lenght: 28,00 m LWL: 23,90 m Beam: 7,00 m Built: Marmaris, Turkey, 1997 refit 2014 Construction material: Mahogany Guest capacity: 12 in 6 double bed en-suite cabins Speed: 9 kts cruising – 12 kts max Sails: Jibs – 3, main, mizzen

#### ENGINE & MACHINERY

Type: MAN L x E 435 HP Generator: 2 ( 1x 16 kw, 1 x 20 kw, ONAN, silent) Air condition: reverse cycle in all spaces with separate control units in each cabin Electricity: 12 V / 24 V / 220 V

#### ON BOARD AMENITIES

- music & TV in salon and each cabin, DVD player in saloon
- Wi-Fi internet, Library
- dinghy Barracuda 5m; outboard: Mercury 90 hp
- shower on deck

#### TOYS ON BOARD

windsurf, sea k