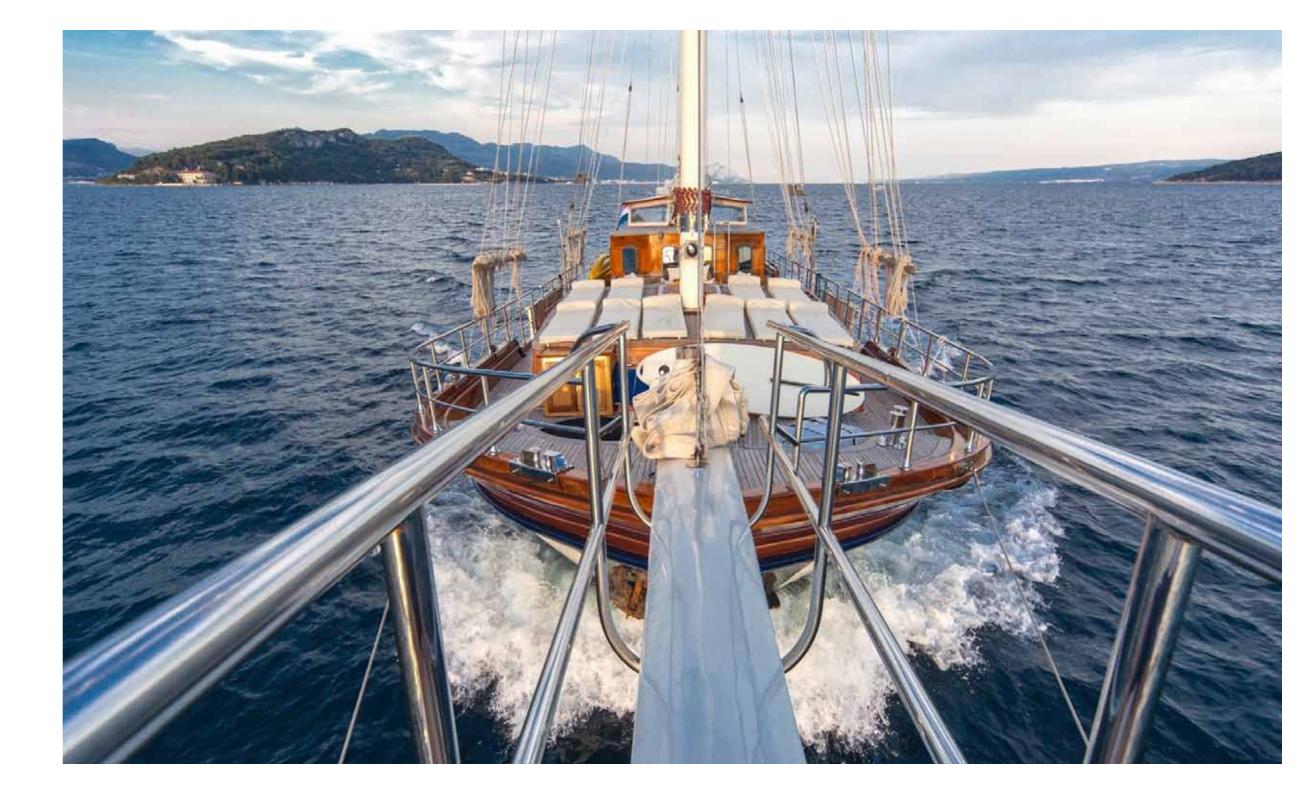

## DECK LOUNGE AREA, View toward the bow

SUN BATHING AREA On the front cabin top

### EVERY PART OF LIBRA'S DECK IS ADJUSTED AND DESIGNED FOR PURPOSE OF RELAXATION AND ENJOYMENT

ROMANTIC AND Elegant with Beautifully Varnished wood Libra Radiates Soothing Atmosphere