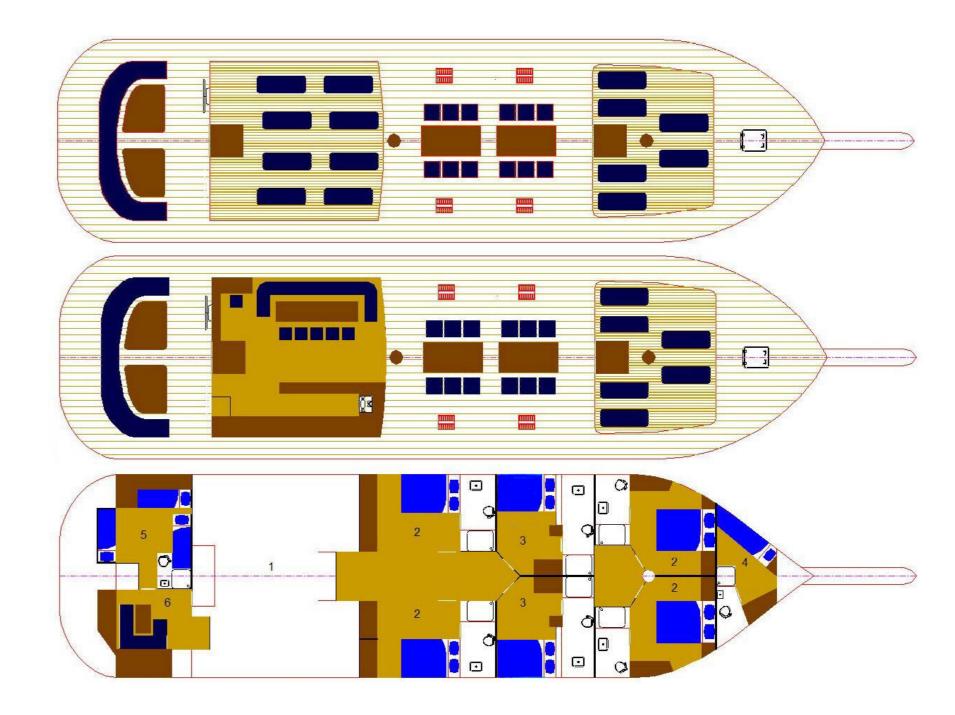

# GULET LIBRA

LIBRA

Unobtrusive Luxury

6 cabins • 12 guests • 4 crew • Length overall (LOA): 34 m • Length: 28 m • LWL: 23,9 m • Beam: 7 m

### TWO MASTER CABINS Are placed in the Front Area with Separate Entrance From other 4 Double bed cabins

#### GENERAL

Lenght overall (LOA): 34,00 m; Lenght: 28,00 m LWL: 23,90 m Beam: 7,00 m Built: Marmaris, Turkey, 1997 refit 2014 Construction material: Mahogany Guest capacity: 12 in 6 double bed en-suite cabins Speed: 9 kts cruising – 12 kts max Sails: Jibs – 3, main, mizzen