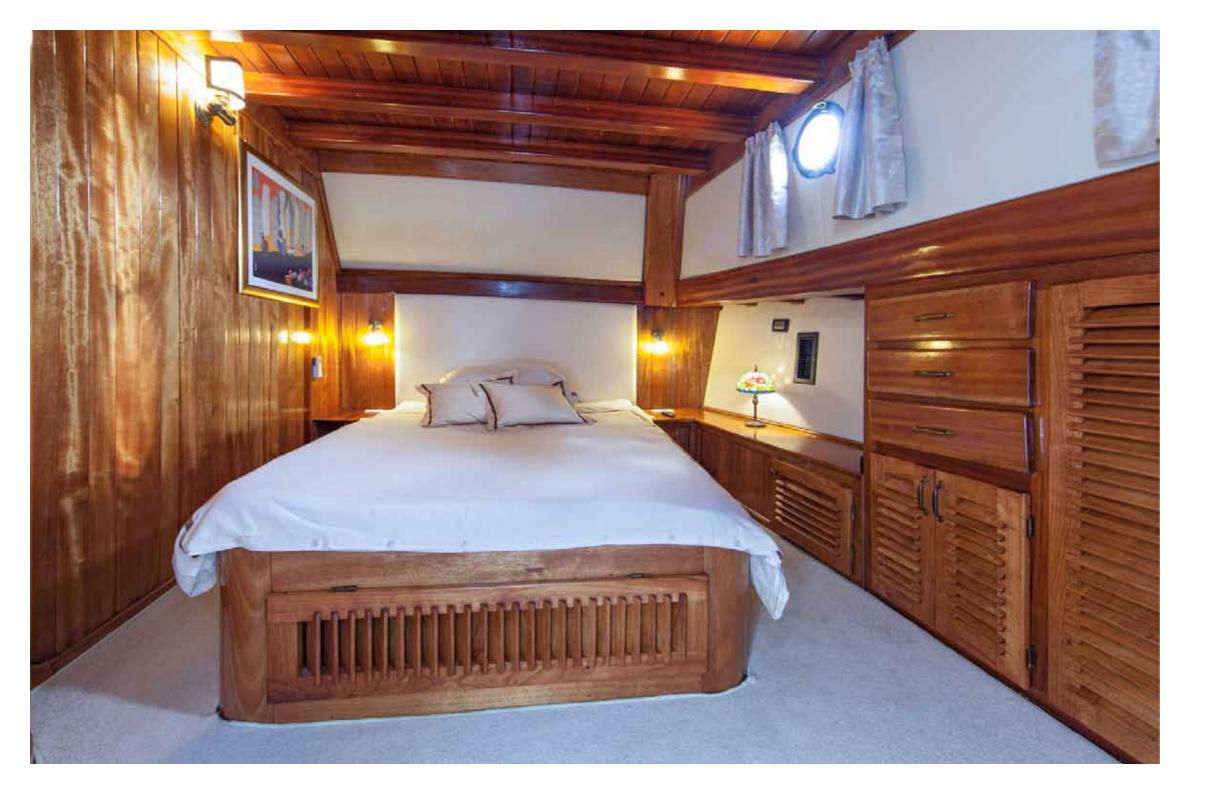

# GULET LIBRA

LIBRA

Unobtrusive Luxury

6 cabins • 12 guests • 4 crew • Length overall (LOA): 34 m • Length: 28 m • LWL: 23,9 m • Beam: 7 m



### AFT DINING AREA Comfortable Seating for up to 12 guests under Completely Shaded Area

## AL FRESCO BREAKFAST, What a beautiful way To start relaxed day





UNIQUE POINT OF GULET LIBRA - BEAUTIFUL AND Spacious mid area Where Lounge Setting is placed (View Toward The AFT)

## DECK LOUNGE AREA, View toward the bow



SUN BATHING AREA On the front cabin top



### EVERY PART OF LIBRA'S DECK IS ADJUSTED AND DESIGNED FOR PURPOSE OF RELAXATION AND ENJOYMENT

ROMANTIC AND Elegant with Beautifully Varnished wood Libra Radiates Soothing Atmosphere





# SALON AND OPEN GALLEY



### TWO MASTER CABINS Are placed in the Front Area with Separate Entrance From other 4 Double bed cabins

## MASTER CABIN





### DOUBLE BED CABIN – ONE OF 4 DOUBLE BED CABINS ENTERED FROM THE SALON



## GULET LIBRA

#### GENERAL

Lenght overall (LOA): 34,00 m; Lenght: 28,00 m LWL: 23,90 m Beam: 7,00 m Built: Marmaris, Turkey, 1997 refit 2014 Construction material: Mahogany Guest capacity: 12 in 6 double bed en-suite cabins Speed: 9 kts cruising – 12 kts max Sails: Jibs – 3, main, mizzen

#### ENGINE & MACHINERY

Type: MAN L x E 435 HP Generator: 2 ( 1x 16 kw, 1 x 20 kw, ONAN, silent) Air condition: reverse cycle in all spaces with separate control units in each cabin Electricity: 12 V / 24 V / 220 V

#### ON BOARD AMENITIES

- music & TV in salon and each cabin, DVD player in saloon
-